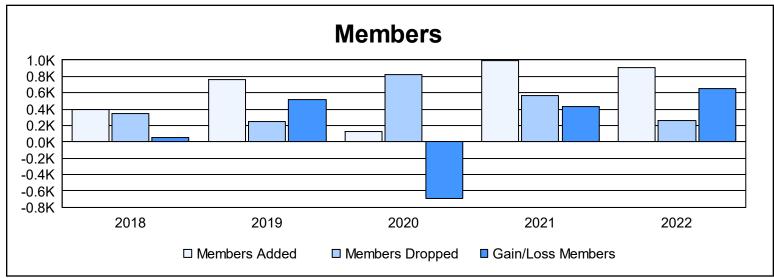

District 324 L As of June 2022 Cumulative

| Year      | New<br>Clubs | Dropped<br>Clubs | Gain/<br>Loss<br>Clubs | New<br>Members | Charter<br>Members | Reinstate<br>Members | Transfer<br>Members | Total<br>Member<br>Added | Total<br>Members<br>Dropped | Gain/<br>Loss<br>Members |
|-----------|--------------|------------------|------------------------|----------------|--------------------|----------------------|---------------------|--------------------------|-----------------------------|--------------------------|
| 2017-2018 | 3            | 0                | 3                      | 244            | 79                 | 70                   | 6                   | 399                      | 343                         | 56                       |
| 2018-2019 | 3            | 1                | 2                      | 666            | 77                 | 5                    | 9                   | 757                      | 245                         | 512                      |
| 2019-2020 | 0            | 0                | 0                      | 67             | 20                 | 30                   | 13                  | 130                      | 828                         | -698                     |
| 2020-2021 | 9            | 0                | 9                      | 393            | 227                | 318                  | 59                  | 997                      | 565                         | 432                      |
| 2021-2022 | 15           | 3                | 12                     | 269            | 573                | 28                   | 40                  | 910                      | 259                         | 651                      |
| Average   | 6            | 1                | 5                      | 328            | 195                | 90                   | 25                  | 639                      | 448                         | 191                      |